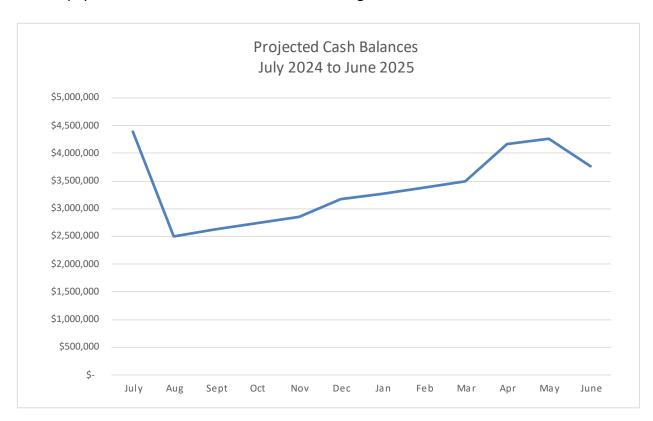

**CASH FLOW:** The District Accountant prepared a monthly Cash Flow Projection accompanying the Final Budget. The Cash Flow Projection outlines the monthly income and expense cash flow based on the assumptions outlined at the bottom of the worksheet (Attachment 2).

The Cash Flow Projection provides an estimate, the actual income and expenditures are routinely evaluated, and adjustments are made throughout the year to ensure that the District maintains sufficient cash to cover expenses. The July 2024 ending cash projection is \$4,389,381 followed by a significant decrease in August to an ending balance of \$2,491,635 due to Woodley Island Marina's planned dredging. The beginning cash balance includes approximately \$720,000 the District is holding as a deposit against the CalTrans Spartina contract and the recommended \$650,000 General Reserve Funds. Cash flow remains relatively constant throughout the year except in December and April when property tax revenues are received, while in December and June, large principal and interest payments are made to service the District's long-term debt.