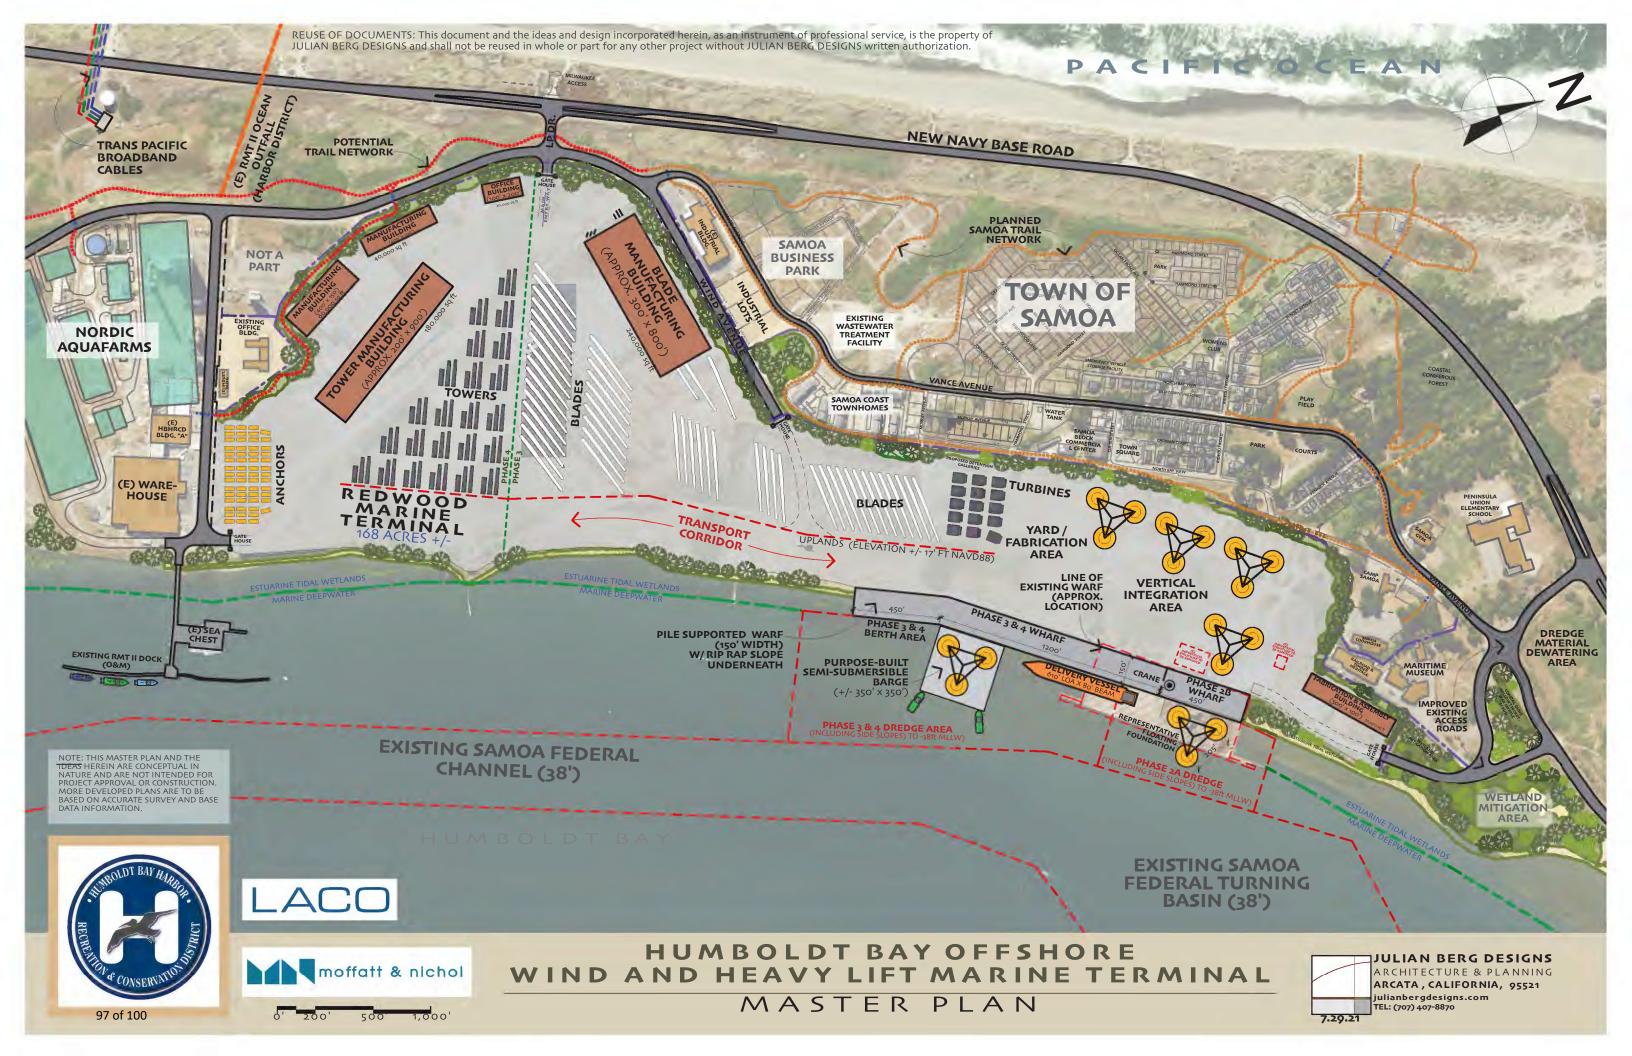

#### **MULTIPURPOSE MARINE TERMINAL MASTER PLAN**

The area covered by the Master Plan for a Multipurpose Marine Terminal (Master Plan) has been utilized for maritime commerce industrial activities since the 1890's. For most of this time, the ownership was held by two companies that shared infrastructure, access easements, and utilities. New infrastructure, easements, and utilities were often constructed and/or abandoned without formally adding or removing easements or other authorization on title. Beginning in approximately 2010, the two companies began to sell off portions of their landholdings and the area is now owned by at least six different parties and there is planned and approved subdivisions that will likely result in well over 100 individual owners.

The Harbor District is the owner of over two miles of land in Humboldt Bay and over 100 acres in the Master Plan area. As part of the District's planning efforts, the District coordinated with the County of Humboldt, Humboldt Bay Municipal Water District, Samoa Peninsula Community Services District, and other entities. Through these efforts, all parties mutually agreed that a coordinated Master Plan and infrastructure modernization plan was required for the governmental entities to plan, develop and operate the infrastructure that is required to attract and develop new industries for the area.

#### Property Acquisition and Disposition Plan: Multipurpose Marine Terminal Master Plan

In early 2021, the District developed a Master Plan for a Multipurpose Marine Terminal (see Attachment 1) and the County of Humboldt adopted a Samoa Peninsula Infrastructure Improvement District as a way to meet the Community's needs. The Master Plan was developed to further several District objectives and is consistent with the Humboldt Bay Management Plan, the Port of Humboldt Bay Harbor Revitalization Plan, and the above-referenced Act. The Master Plan includes the following components:

#### 1. District-led Projects

- a. Development of multi-tenant aquaculture facilities with an anchor tenant for an approximately 660,000 square foot recirculating indoor aquaculture facility (shown as Nordic Aquafarms), which is currently well under way.
- b. High Technology Industries Associated recently approved and landed two of four approved Trans-Pacific Broadband Cables.
- c. Offshore Wind Industry. The development of a heavy-lift multipurpose marine terminal with associated manufacturing, fabrication, and bulk-storage facilities and infrastructure.
- d. Other Public Trust Purpose Projects as they may arise.

#### 2. Projects led by others:

- a. Town of Samoa Master Plan. The former company Town of Samoa has received all discretionary approvals to develop a wastewater treatment plant, Samoa Business Park, and Samoa Coast Townhomes, RV Park and other facilities. This development is currently underway.
- b. Non-motorized Trail Network, which is partially underway and partially yet to be developed.
- c. Forest Products. The area was historically and currently utilized by the timber industry. Some of these uses will continue, while some of these uses may be replaced if alternate development is approved by regulatory authorities.
- d. Other Public Trust Purpose Projects as they may arise.

## Attachment 1: Multipurpose Marine Terminal Master Plan