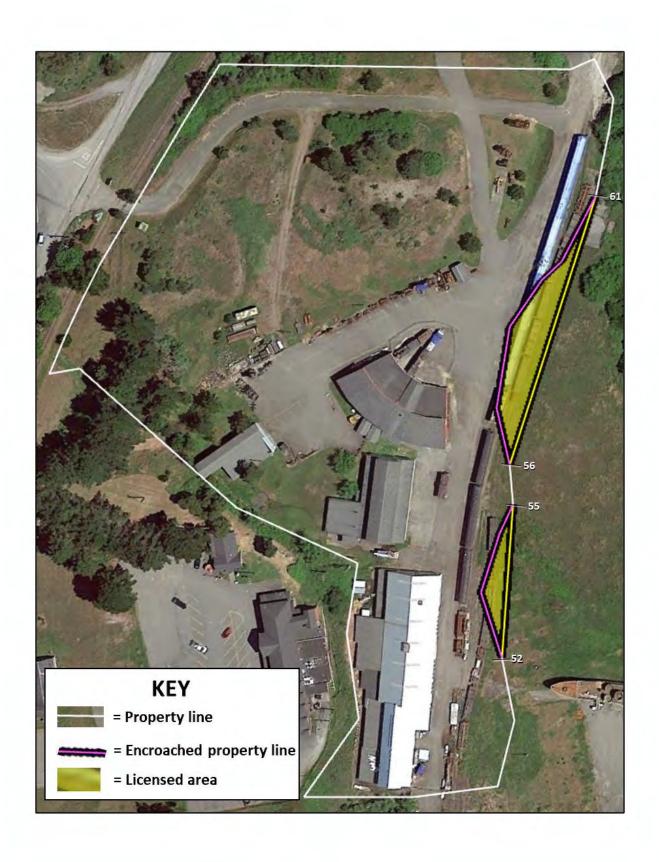

eet (record South 69 degrees 46 minutes West, 40.00 feet),

South 62 degrees 24 minutes 41 seconds West, 76.00 feet (record South 62 degrees 25 minutes West, 76.00 feet);

South 27 degrees 09 minutes 41 seconds West, 85.005 feet (record South 27 degrees 10 minutes West, 85.00 feet);

thence leaving said line, North 49 degrees 03 minutes 21 seconds East, 190.24 feet;

thence North 59 degrees 53 minutes 31 seconds East, 396.84 feet, more or less, to the POINT OF BEGINNING.

This description is based on a Record of Survey for Humboldt Bay Harbor, Recreation and Conservation District filed in Book 74 of Surveys, Page 47, Humboldt County Records.

MICHAEL J. O'HERN

No. 4829

Prepared by:

Michael J. O'Hern LS 4829 Dated: OCT. 27 202/

6

Exhibit B – Approximate Depiction of the Licensed Area



### AGREEMENT OF PURCHASE AND SALE

THIS AGREEMENT OF PURCHASE AND SALE ("Agreement") is entered into as of May \_\_\_, 2022, between Humboldt Bay Harbor, Recreation & Conservation District, a California public entity ("Seller"), and Timber Heritage Association, California domestic nonprofit corporation ("Purchaser").

#### **Recitals**

A. Seller is the owner of that certain real property consisting of approximately 8.94 acres located in Humboldt County, California (APN: 401-031-077-000), more particularly described in **Exhibit A** attached to and incorporated into this Agreement, together with any and all buildings and structures constructed on that real property and any and all rights, privileges, easements, and appurtenances to that real property; all personal property, equipment, s