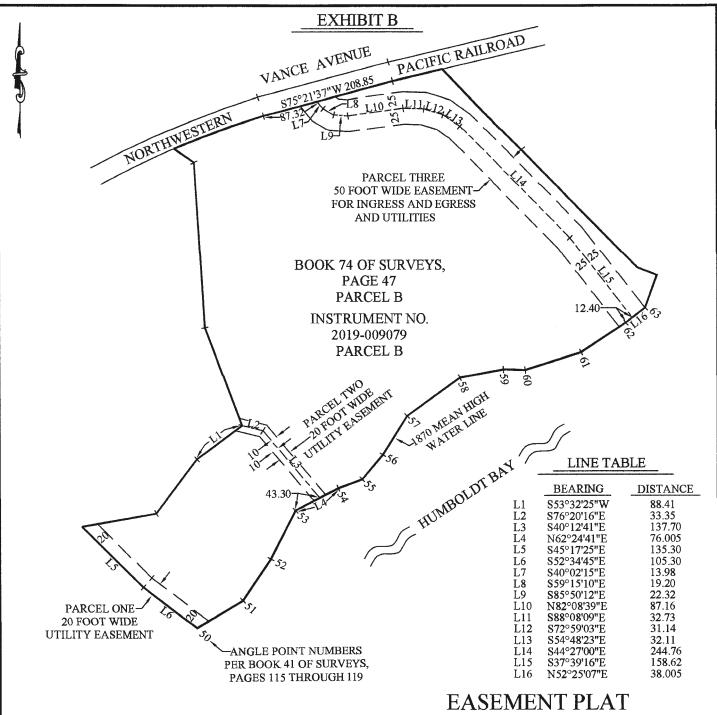

t, 31.14 feet;

thence South 54 degrees 48 minutes 23 seconds East, 32.11 feet;

thence South 44 degrees 27 minutes 00 seconds East, 244.76 feet;

thence South 37 degrees 39 minutes 16 seconds East, 158.62 feet, more or less, to the 1870 mean high water line, as said line is shown on Book 74 of Surveys, Page 47, Humboldt County Records, and the terminus of this easement.

The bearings in this description are based Book 74 of Surveys, Page 47.

These easements are appurtenant to the lands of the Humboldt Bay Harbor, Recreation and Conservation District along the Westerly shoreline of Humboldt Bay.

MICHAEL

J. O'HERN

Prepared by:

Michael J. O'Hern LS 4829

Mishel J. O'Hen

Dated: MAY 4, 2022

## **GRANT DEED**

# **EXHIBIT "B2" (Plat of Reserved Easements)**

[EXHIBIT FOLLOWS THIS PAGE]



FOR

# HUMBOLDT BAY HARBOR RECREATION & CONSERVATION DISTRICT

IN

SECTION 16 T5N, R1W, HUMBOLDT MERIDIAN IN THE UNINCORPORATED AREA OF HUMBOLDT COUNTY FEBRUARY 2020 SCALE 1" = 150'

HUMBOLDT COUNTY STATE OF CALIFORNIA

KELLY-O'HERN ASSOCIATES EUREKA, CALIFORNIA

Michael J. O'Tern L.S. 4829 DATED \_\_\_\_\_APRIL 22, 2020



Page 110 of 145

#### **GRANT DEED**

### **EXHIBIT "C" (Grantor's Appurtenant Parcels)**

I

A parcel of land in the unincorporated area of Humboldt County described as follows:

Bounded on the West by the line described in paragraph II below:

Bounded on the North by a line consisting of two courses described as follows: Beginning at the point last described in paragraph II below, to wit: a point bearing North 45° 53' East 32.08 feet from a point having California C