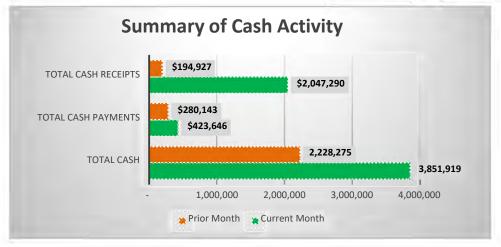

### HUMBOLDT BAY HARBOR, RECREATION, AND CONSERVATION DISTRICT Monthly Cash Flow Analysis

For The Months Ended May 31, 2022 and April 30, 2022

|                                                    | 5/31/22            | 4/30/22         |
|----------------------------------------------------|--------------------|-----------------|
| Account Balances                                   | ¢ 0.122            | <b>*</b> 72.000 |
| Checking                                           | \$ 8,132<br>33,370 | \$ 72,098       |
| Savings<br>Tariff                                  | ,                  | 40,768          |
|                                                    | 2,464,142          | 1,261,892       |
| County Treasury                                    | 1,344,345          | 851,983         |
| Cash on hand                                       | 1,930              | 1,534           |
| Total Cash                                         | 3,851,919          | 2,228,275       |
| Less: Restricted cash for Marina surcharges        | (1,591,105)        | (1,570,312)     |
| Unrestricted Cash                                  | 2,260,814          | 657,963         |
| Change in Cash Balance                             |                    |                 |
| Balance, Beginning of Month                        | \$ 2,228,275       | \$2,313,491     |
| Monthly Deposits                                   | 2,047,290          | 194,927         |
| Monthly Payments                                   | (423,646)          | (280,143)       |
| Balance, End of Month                              | \$ 3,851,919       | \$2,228,275     |
| Monthly Expenses Summary                           |                    |                 |
| Significant/Unusual Expenses:                      |                    |                 |
| Humboldt Bay Development Assoc lease payment       | \$ 53,733          |                 |
| Liability insurance annual payment                 | 18,805             |                 |
| Clean Earth Envirionmental Solutions RMT2 expense  | 41,585             |                 |
| Tenera Environmental Inc.                          | 31,019             | \$ 41,431       |
| RMT2 scrap and salvage costs                       | 24,504             |                 |
| Sub-total, Significance/Unusual Expenses           | 169,646            | 41,431          |
| General operating expenses and other misc. expense | 254,000            | 238,712         |
| Total Cash Payments                                | \$ 423,646         | \$ 280,143      |
| Monthly Deposits Summary                           |                    |                 |
| Significant/Unusual Revenues:                      |                    |                 |
| Property taxes and interest income                 | \$ 492,361         |                 |
| CalTrans Tuluwat Spartina grant                    | 1,327,841          |                 |
| Sub-total, Significant/Unusual Revenues            | 1,820,202          | -               |
| General revenues                                   | 227,088            | \$ 194,927      |
| Total Cash Receipts                                | \$ 2,047,290       | \$ 194,927      |