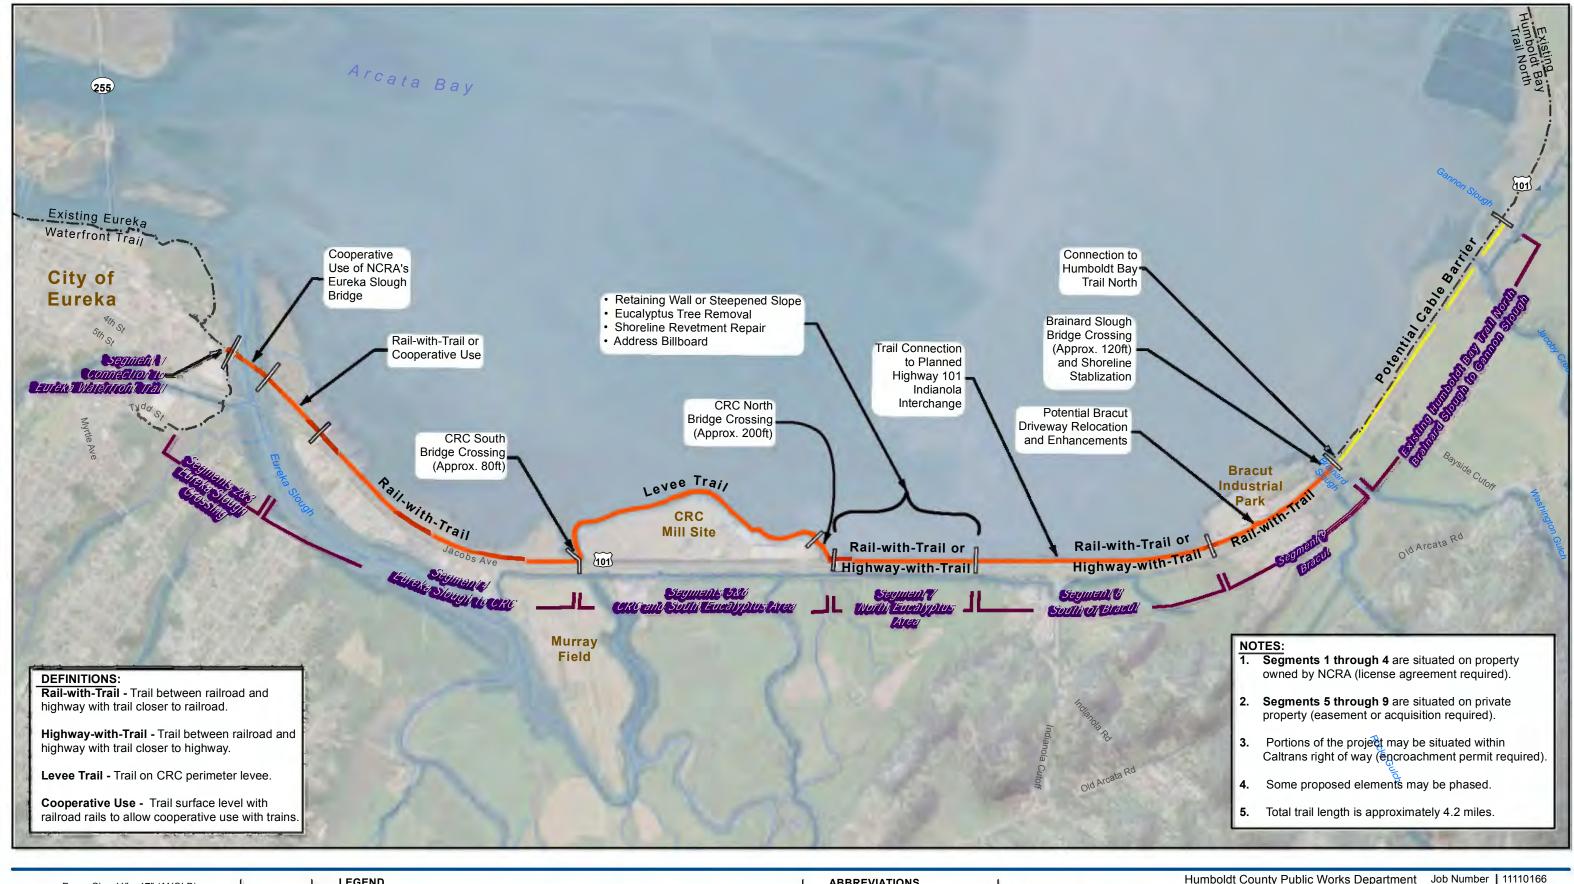

### b) Consideration of Permit No. 2021-01 Reissuance for Humboldt County Bay Trail South and Adoption of Resolution No. 2022-08

*Recommendation:* Staff recommends that the Board: Approve re-issuance of Permit No. 2021-01 for County of Humboldt's Humboldt Bay Trail South Project ("Project") through July 31, 2023 with the allowance of up to four (4), one (1)-year extensions granted administratively and adopt Resolution No. 2022-08.

Summary: The proposed project is an approximately 4.2-mile paved path situated primarily along the Highway 101 and railroad corridor from the Eureka Slough Area to the Bracut Industrial Park. The District-issued permit expired in April of 2022. This action is to re-issue the permit under the same conditions as the original approval. All components of the project are the same as under the original issuance.