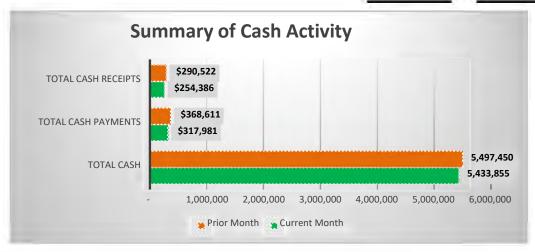

### Monthly Cash Flow Analysis

For The Months Ended August 31, 2023 and July 31, 2023

|                                                       | 8/31/23          | 7/31/23     |
|-------------------------------------------------------|------------------|-------------|
| Account Balances                                      |                  |             |
| Checking                                              | \$ 170,434       | \$ 111,803  |
| Savings                                               | 4,163,963        | 4,299,790   |
| County Treasury                                       | 1,161,748        | 1,161,748   |
| Cash on hand                                          | 1,305            | 2,198       |
| Total Cash                                            | 5,497,450        | 5,575,539   |
| Less: Restricted cash for Marina surcharges           | (1,916,318)      | (1,890,175) |
| Unrestricted Cash                                     | 3,581,132        | 3,685,364   |
| Less: Unexpended grant proceeds and Nordic deposits   |                  |             |
| included in cash above                                | (1,132,664)      | (1,150,884) |
| Cash Available (Deficit), excluding Marina surcharges |                  |             |
| and unexpended grant proceeds and deposits            | <u>2,448,468</u> | 2,534,480   |
| Change in Cash Balance                                |                  |             |
| Balance, Beginning of Month                           | \$ 5,575,539     | \$5,914,501 |
| Monthly Deposits                                      | 290,522          | 312,479     |
| Monthly Payments                                      | (368,611)        | (651,441)   |
| Balance, End of Month                                 | \$ 5,497,450     | \$5,575,539 |
| ŕ                                                     |                  |             |
| Monthly Expenses Summary                              |                  |             |
| Significant Individual Expenses:                      |                  |             |
| Humboldt Bay Solar Fund LLC                           | \$ 35,404        |             |
| Pacific EcoRisk                                       | 54,703           |             |
| Workers' comp insurance annual payment                |                  | \$ 79,461   |
| Liability insurance annual payment                    |                  | 99,970      |
| Redwood Community Action Agency                       |                  | 69,660      |
| Moffat & Nichol expenditure                           |                  | 132,586     |
| Sub-total, Significance/Unusual Expenses              | 90,106           | 381,678     |
| General operating expenses and other misc. expense    | 278,505          | 269,763     |
| Total Cash Payments                                   | \$ 368,611       | \$ 651,441  |
| Monthly Deposits Summary                              |                  |             |
| Significant Individual Revenues:                      |                  |             |
| CalTrans-Office of Clean CA Local Grant               | \$ 52,592        |             |
| Crowley Wind Services, Inc.                           | 25,000           |             |
| Sub-total, Significant/Unusual Revenues               | 77,592           | -           |
| General revenues                                      | 212,930          | 312,479     |
| Total Cash Receipts                                   | \$ 290,522       | \$ 312,479  |
|                                                       |                  |             |