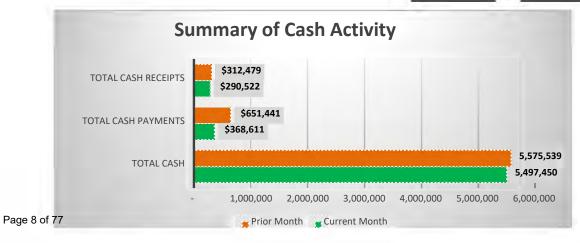

### Monthly Cash Flow Analysis

For The Months Ended August 31, 2023 and July 31, 2023

|                                                       | 8/31/23          | 7/31/23     |
|-------------------------------------------------------|------------------|-------------|
| Account Balances                                      |                  |             |
| Checking                                              | \$ 170,434       | \$ 111,803  |
| Savings                                               | 4,163,963        | 4,299,790   |
| County Treasury                                       | 1,161,748        | 1,161,748   |
| Cash on hand                                          | 1,305            | 2,198       |
| Total Cash                                            | 5,497,450        | 5,575,539   |
| Less: Restricted cash for Marina surcharges           | (1,916,318)      | (1,890,175) |
| Unrestricted Cash                                     | 3,581,132        | 3,685,364   |
| Less: Unexpended grant proceeds and Nordic deposits   |                  |             |
| included in cash above                                | (1,132,664)      | (1,150,884) |
| Cash Available (Deficit), excluding Marina surcharges |                  |             |
| and unexpended grant proceeds and deposits            | <u>2,448,468</u> | 2,534,480   |
| Change in Cash Balance                                |                  |             |
| Balance, Beginning of Month                           | \$ 5,575,539     | \$5,914,501 |
| Monthly Deposits                                      | 290,522          | 312,479     |
| Monthly Payments                                      | (368,611)        | (651,441)   |
| Balance, End of Month                                 | \$ 5,497,450     | \$5,575,539 |
| ŕ                                                     |                  |             |
| Monthly Expenses Summary                              |                  |             |
| Significant Individual Expenses:                      |                  |             |
| Humboldt Bay Solar Fund LLC                           | \$ 35,404        |             |
| Pacific EcoRisk                                       | 54,703           |             |
| Workers' comp insurance annual payment                |                  | \$ 79,461   |
| Liability insurance annual payment                    |                  | 99,970      |
| Redwood Community Action Agency                       |                  | 69,660      |
| Moffat & Nichol expenditure                           |                  | 132,586     |
| Sub-total, Significance/Unusual Expenses              | 90,106           | 381,678     |
| General operating expenses and other misc. expense    | 278,505          | 269,763     |
| Total Cash Payments                                   | \$ 368,611       | \$ 651,441  |
| Monthly Deposits Summary                              |                  |             |
| Significant Individual Revenues:                      |                  |             |
| CalTrans-Office of Clean CA Local Grant               | \$ 52,592        |             |
| Crowley Wind Services, Inc.                           | 25,000           |             |
| Sub-total, Significant/Unusual Revenues               | 77,592           | -           |
| General revenues                                      | 212,930          | 312,479     |
| Total Cash Receipts                                   | \$ 290,522       | \$ 312,479  |
|                                                       |                  |             |